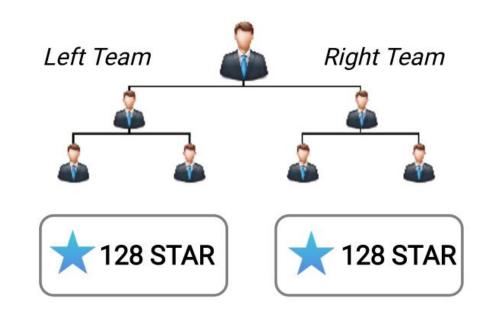

#### 14 RANK INCOMES

1. STAR RANK

2 SUPER STAR RANK

3. SILVER RANK

4. PEARL RANK

5• EMERALD RANK

6. GOLD RANK

**7.** PLATINUM RANK

8 · DIAMOND RANK

9 · ROYAL DIAMOND RANK

10 · CROWN DIAMOND RANK

11 · ROYAL AMBASSADOR RANK

12 • GOLD AMBASSADOR RANK

13 • DIAMOND AMBASSADOR RANK

14. CROWN AMBASSADOR RANK

#### 1St RANK INCOME

Left Team

Right Team

16 P.V

16 P.V

Income = ₹ 6,270/-