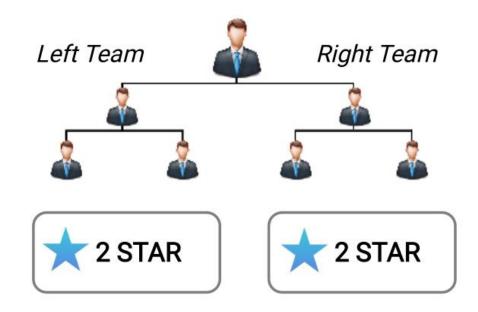

#### 2nd & 3rd RANK INCOME

2 SUPPERSTAR RANK

3 SILVER RANK

Income = ₹ 12,540/-

Income = ₹ 25,080/-