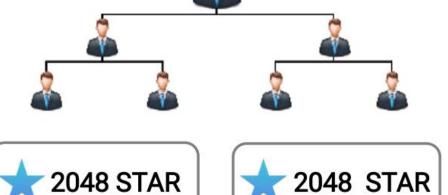

WN DIAMOND RANK

11 · ROYAL AMBASSADOR RANK

12 • GOLD AMBASSADOR RANK

13 • DIAMOND AMBASSADOR RANK

14. CROWN AMBASSADOR RANK



#### 1St RANK INCOME





Left Team



Right Team





16 P.V



16 P.V

Income = ₹ 6,270/-





#### 2nd & 3rd RANK INCOME

2 SUPPERSTAR RANK

3 SILVER RANK







Income = ₹ 12,540/-



Income = ₹ 25,080/-



#### 4th & 5th RANK INCOME









Income = ₹ 50,160/-





Income = ₹ 1,00,320/-



#### 6th & 7th RANK INCOME









Income = ₹ 2,00,640/-













#### 8th & 9th RANK INCOME











#### ROYAL DIAMOND RANK



Income = ₹ 16,05,120/-





#### 10th & 11th RANK INCOME



#### **CROWN DIAMOND RANK**



#### ROYAL AMBASSODAR RANK













Income = ₹ 32,10,240/-

Income = ₹ 64,20,480/-







#### 12th & 13th RANK INCOME











Left Team



DIAMOND AMBASSODAR

RANK

Right Team

Income = ₹ 2,56,81,920/-



Income = ₹ 1,28,40,960/-



Bonus Income = ₹ 16,38,400/-



#### 14th RANK INCOME

14 CROWN AMBASSODAR RANK



Income = ₹ 5,13,63,840/-





## **TOTAL BONUS & RANK INCOME**



TOTAL BONUS

= 1,30,56,000/-

One Crore Thirty Lac Fifty Six Thousand Rs.

#### TOTAL RANK INCOME

= 10,27,21,410/-

Ten Crore Twenty Seven Lac Twenty OneThousand Four Hundred Ten Rs.





## TERMS AND CONDITIONS

- å Minimum Withdrawal ₹ 200/-
- å 5% Tds & 5% Admin Charge Deduction
- å Without PAN CARD 20% Deduction.
- å Two Direct Is Compulsory .







#### CONTACT US

Grow First Marketing private limited Company address: Fateh chowk, opp. Society office, kakka kandrala road, Tarn Taran - 143401

Mobile: 8544914608







When opportunity present