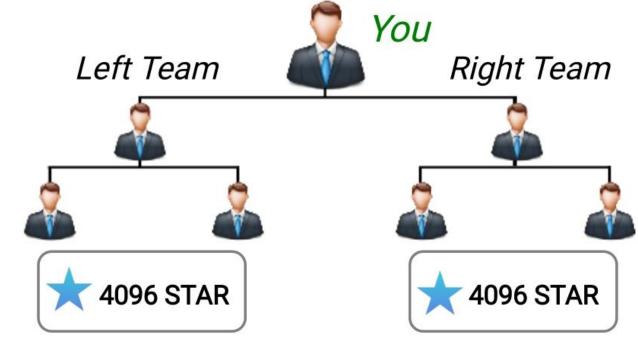

eam





16 P.V



16 P.V

Income = ₹ 6,270/-





#### 2nd & 3rd RANK INCOME

2 SUPPERSTAR RANK

3 SILVER RANK







Income = ₹ 12,540/-



Income = ₹ 25,080/-



#### 4th & 5th RANK INCOME









Income = ₹ 50,160/-





Income = ₹ 1,00,320/-



#### 6th & 7th RANK INCOME









Income = ₹ 2,00,640/-













#### 8th & 9th RANK INCOME











#### ROYAL DIAMOND RANK



Income = ₹ 16,05,120/-





#### 10th & 11th RANK INCOME



#### **CROWN DIAMOND RANK**



#### ROYAL AMBASSODAR RANK













Income = ₹ 32,10,240/-

Income = ₹ 64,20,480/-







#### 12th & 13th RANK INCOME











Left Team



DIAMOND AMBASSODAR

RANK

Right Team

Income = ₹ 2,56,81,920/-



Income = ₹ 1,28,40,960/-



Bonus Income = ₹ 16,38,400/-



#### 14th RANK INCOME

14 CROWN AMBASSODAR RANK



Income = ₹ 5,13,63,840/-





## **TOTAL BONUS & RANK INCOME**



TOTAL BONUS

= 1,30,56,000/-

One Crore Thirty Lac Fifty Six Thousand Rs.

#### TOTAL RANK INCOME

= 10,27,21,410/-

Ten Crore Twenty Seven Lac Twenty OneThousand Four Hundred Ten Rs.





## TERMS AND CONDITIONS

- å Minimum Withdrawal ₹ 200/-
- å 5% Tds & 5% Admin Charge Deduction
- å Without PAN CARD 20% Deduction.
- å Two Direct Is Compulsory .







#### CONTACT US

Grow First Marketing private limited Company address: Fateh chowk, opp. Society office, kakka kandrala road, Tarn Taran - 143401

Mobile: 8544914608







When opportunity presents itself, don't be afraid to go after it." Start Today Your Life Changing Carrier With............