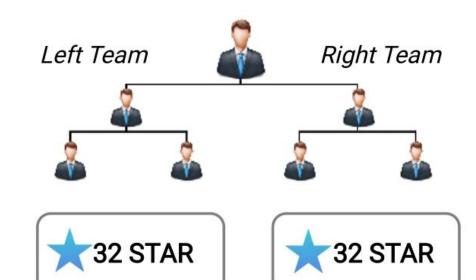

#### 2nd & 3rd RANK INCOME

2 SUPPERSTAR RANK

3 SILVER RANK

Income = ₹ 12,540/-

Income = ₹ 25,080/-