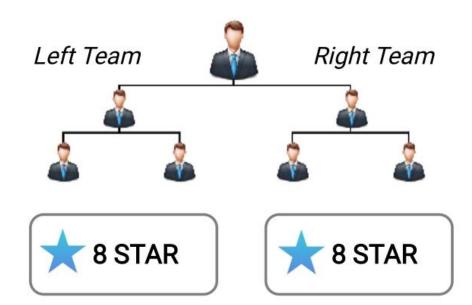

#### 14 RANK INCOMES

1. STAR RANK

2 SUPER STAR RANK

3. SILVER RANK

4. PEARL RANK

5• EMERALD RANK

6. GOLD RANK

**7.** PLATINUM RANK

8 · DIAMOND RANK

9 · ROYAL DIAMOND RANK

10 · CROWN DIAMOND RANK

11 · ROYAL AMBASSADOR RANK

12 • GOLD AMBASSADOR RANK

13 • DIAMOND AMBASSADOR RANK

14. CROWN AMBASSADOR RANK